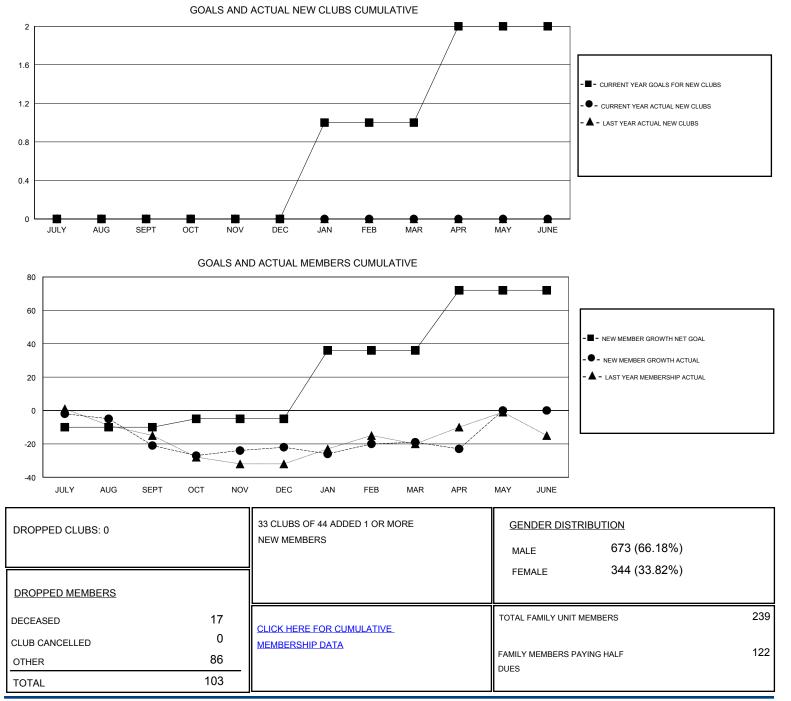

## LOCATION ONTARIO

GMT CA Clubs Members RESULTS FOR 2016-2017 RESULTS FOR 2016-2017 NEW CLUB GOAL NEW CLUBS DROPPED CLUBS NEW MEMBER GROWTH NEW MEMBER DROPPED QUARTER QUARTER NET GOAL (not reinstated GROWTH ACTUAL (not MEMBERS ACTUAL or transfers) reinstated or transfers) (including transfers) 0 0 0 -10 20 41 JULY/AUG/SEPT JULY/AUG/SEPT 0 0 0 5 31 32 OCT/NOV/DEC OCT/NOV/DEC 1 0 0 41 22 19 JAN/FEB/MAR JAN/FEB/MAR 0 0 APR/MAY/JUNE 1 APR/MAY/JUNE 36 7 11